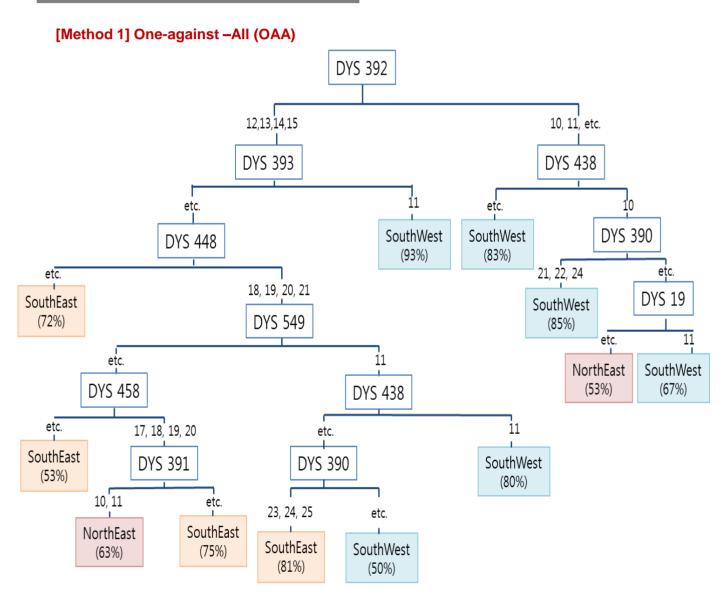

**Materials Required:** 

Conventional Y-STR Kit\*





\* Follow the manufacturer's protocol

# **Data Analysis**

### [Method 2] One-against -One (OAO)

#### 1. NorthEast – SouthWest



\*Probability is the result calculated by database of our research team. 100% cannot be guaranteed.

# **Data Analysis**

## [Method 2] One-against –One (OAO)

#### 2. SouthEast – SouthWest



\*Probability is the result calculated by database of our research team. 100% cannot be guaranteed.

# **Data Analysis**

### [Method 2] One-against -One (OAO)

#### 3. NorthEast - SouthEast



\*Probability is the result calculated by database of our research team. 100% cannot be guaranteed.