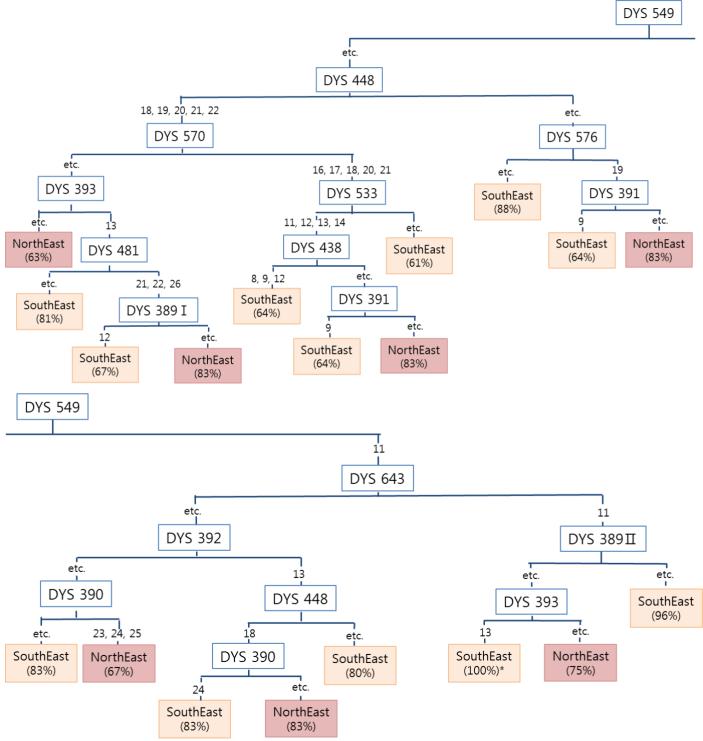

#### 3. NorthEast - SouthEast

\*Probability is the result calculated by database of our research team. 100% cannot be guaranteed.