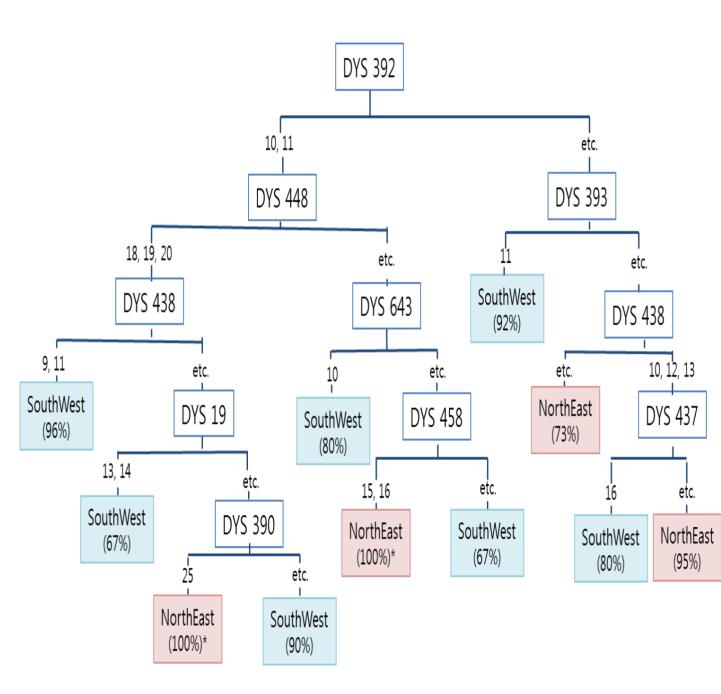

# **Data Analysis**

## [Method 2] One-against –One (OAO)

#### 1. NorthEast – SouthWest

\*Probability is the result calculated by database of our research team. 100% cannot be guaranteed.