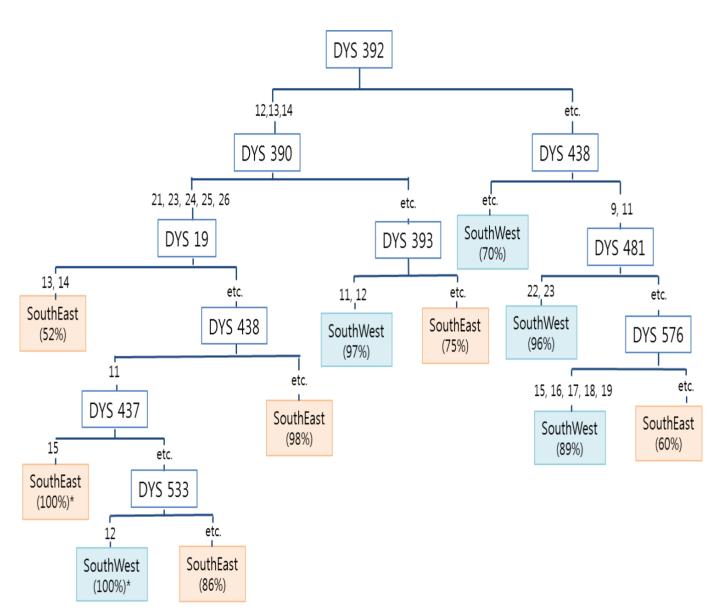

# **Data Analysis**

### [Method 2] One-against -One (OAO)

#### 2. SouthEast – SouthWest

\*Probability is the result calculated by database of our research team. 100% cannot be guaranteed.